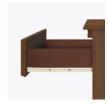

Drawers

Are constructed with both dowel and mechanical fasteners for additional strength. 100lb static and dynamic load Euro Drawer Slides allow for easy opening and closing.

**Decorative Frieze** 

The decorative carved band at the top adds an air of distinction