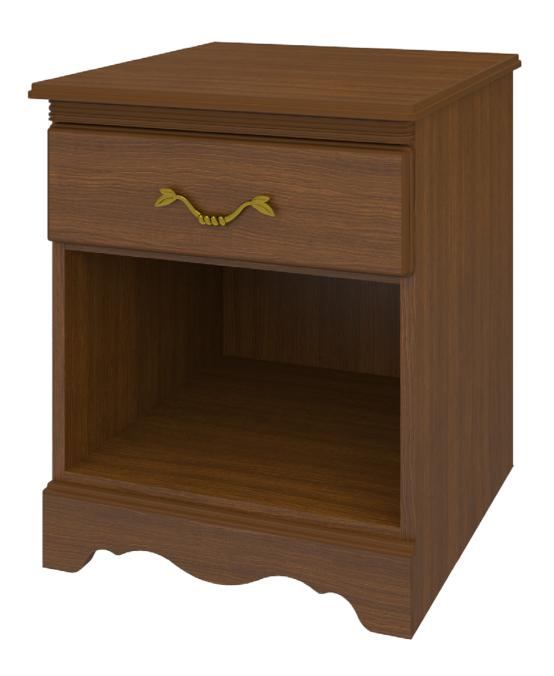

## charlotte

Nightstand 1 Drawer

## Charlotte Nightstand 1 Drawer

The Charlotte Collection is the perfect fit for any traditional senior living environment. Gently radiused corners and OG edging protects fragile skin, while the styling uplifts and restores the spirit. Raised cabinetry promises ease of cleaning below case goods.

Model: CHNS10 21W 19D 25H

## Features

**Durable Finish** 

Kwalu's proprietary finish doesn't have any of the drawbacks of wood. The finish is moisture impervious, easy to clean and maintenance-free.

**OG Edging Finish** 

%" OG Edging Finish is found on the doors, drawers, and toe of this collection.

Drawers

Are constructed with both dowel and mechanical fasteners for additional strength. 100lb static and dynamic load Euro Drawer Slides allow for easy opening and closing.

**Decorative Frieze** 

The decorative carved band at the top adds an air of distinction