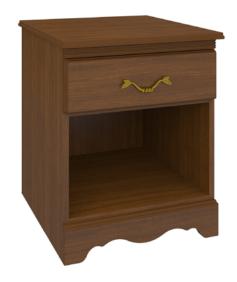

## charlotte

Nightstand 1 Drawer

## Charlotte Nightstand 1 Drawer

The Charlotte Collection is the perfect fit for any traditional senior living environment. Gently radiused corners and OG edging protects fragile skin, while the styling uplifts and restores the spirit. Raised cabinetry promises ease of cleaning below case goods.

Model: CHNS10 21W 19D 25H